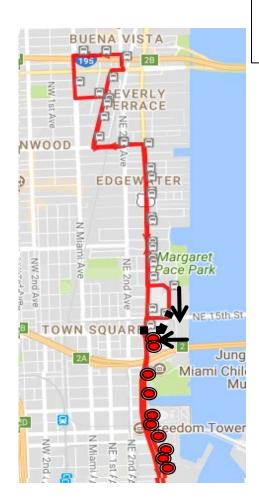

### Biscayne Detour

MIAMI MARATHON 1/27/23 6:00 A.M. – 2:00 P.M.

- Many roads within Downtown Miami will be closed during the event.
- During the Miami Marathon the Biscayne Blvd Trolley Route will only run from the Adrian Arscht Center to the Design District.
- For trips within Downtown Miami, please consider the Metromover or the Coral Way Trolley.
- For Trips within Brickell, please consider the Metromover or the Brickell Trolley.

#### Legend

- Biscayne route
- ■ Biscayne detour
- Stop not served