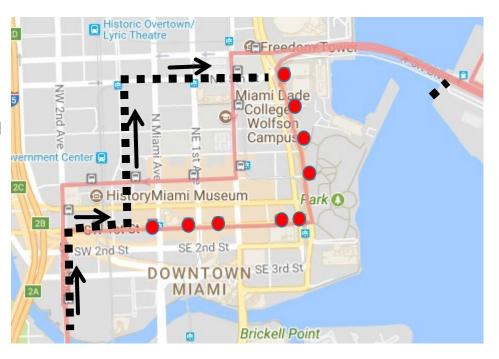

### **Coral Way Detour**

1/27/2019 - 6:00 AM-2:00 PM

- During the Miami Marathon the Coral Way Trolley will be detoured through Downtown Miami. Stops east of SW 1<sup>st</sup> Ave on S. 1<sup>st</sup> St will not be serviced.
- The Coral Way Trolley will provide regular service outside of the closure area and will service the PortMiami stops.

#### Legend

- ■ Coral Way Detour
  - Stops not Served