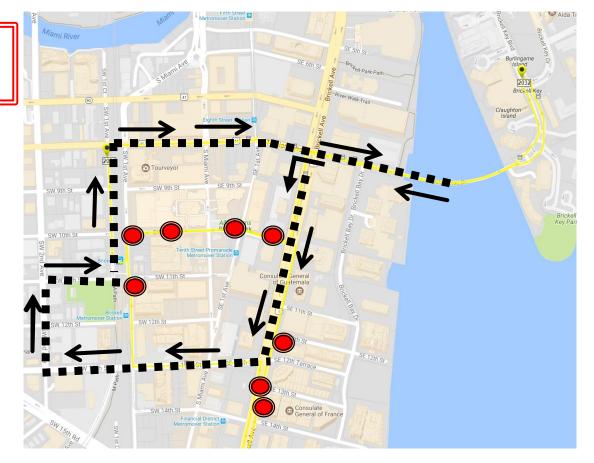

## MIAMI MARATHON 1/27/23 6:00 A.M. – 2:00 P.M.

- During the Miami Marathon the Brickell Trolley will only provide service from Brickell Station to Brickell Key.
- The Brickell Trolley will pick up on the west side of Brickell Station and travel east on SW/SE 8<sup>th</sup> St toward Brickell Key.
- From Brickell Key, the Brickell Trolley will travel south on Biscayne Blvd toward Coral Way and head West to SW 2<sup>nd</sup> Ave. The Brickell Trolley will turn east on SW 11<sup>th</sup> St to access the Brickell Station.
- Mercy Hospital/Vizcaya will not be serviced during these hours